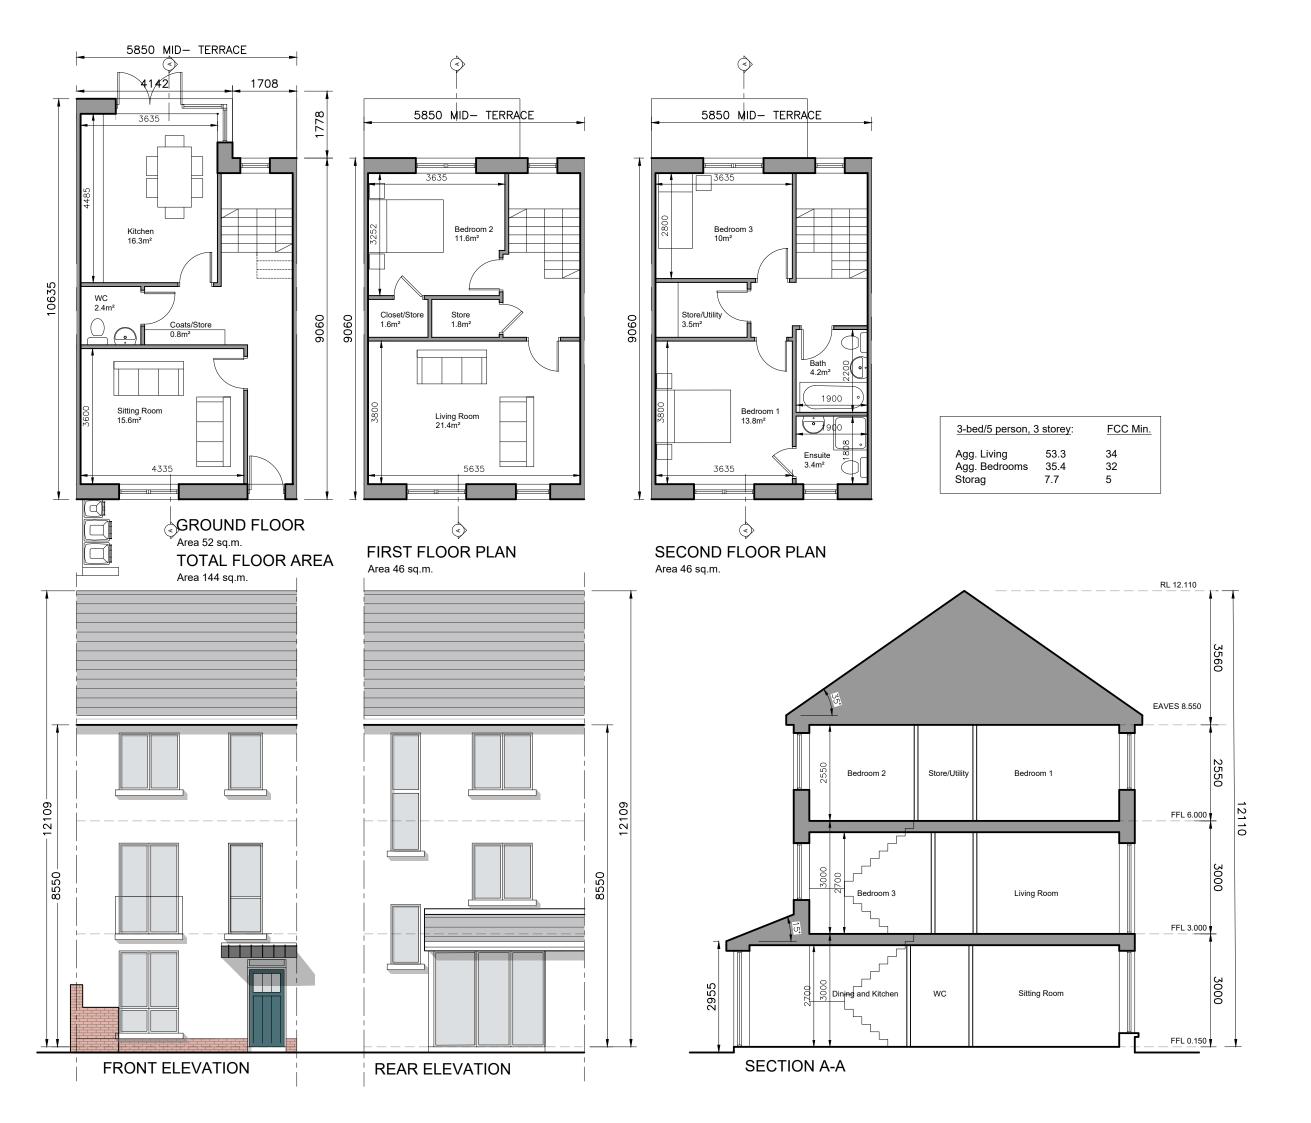

## External Finishes:

Slate or clay/concrete tiles with solar thermal or photovoltaic panels subject to orientation and detailed design

Painted render finish Selected facing brick

Windows: uPVC framed

Gutters/downpipes: uPVC or aluminium

Front Door: Selected coloured composite or painted timber door with fanlight and/or sidelight and/or glazed light in leaf

Front Door Canopy: Pressed or standing seam metal on Timber framing

House Type N Plans, Section & Elevations

Development at Oldtown, Swords, Co. Dublin PHASE 5

Gerard Gannon Properties

Planning SHD Stage 3

**CONROY CROWE KELLY** ARCHITECTS

65 MERRION SQUARE DUBLIN 2

PHONE 6613990\1 FAX 6765715 e-mail info@cck.ie